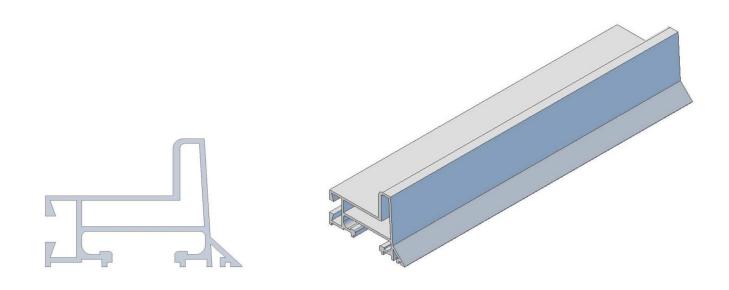

## **DESCRIPTION:**

- Straight, precise, light weight aluminum rail
- Face of form drafted for easy stripping
- Powder-coated or anodized for longlasting protection
- Easy to cut with chop saw
- Integral magnets hold rail firmly to deck
- Tool releases rail from deck with onehand operation
- - Does not rust
- Recyclable

## **TECHNICAL DETAILS:**

| 3-3/8 inches      |
|-------------------|
| 4-3/4 inches      |
| 10 ft             |
| 3 pounds per foot |
|                   |